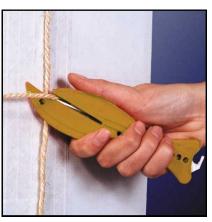

## **FISH 600M** INSTRUCTION GUIDELINES



The Fish 600M is the first disposable version of the Fish design. A lightweight, economical single piece moulding, in a Metal Detectable plastic with Stainless Steel blades.



Vacuum Packs



Stretch / Shrink / Bubble Wrap



Netting



Card / Tape



String

## Please test detectable products with YOUR detection equipment prior to use

## PLEASE PHOTOCOPY & ISSUE TO ALL OPERATORS

.....

Distributed by:-BST Detectable Products Unit 7 Delta Court, Sky Business Park, Doncaster South Yorkshire, DN9 3GN, UK Tel: 01302 775208 Email: <u>sales@detectable-products.co.uk</u> Web: <u>www.detectable-products.co.uk</u>





Nylon holster available