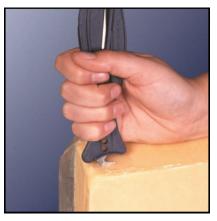

## **FISH 600M** INSTRUCTION GUIDELINES



The Fish 600M is the first disposable version of the Fish design. A lightweight, economical single piece moulding, in a Metal Detectable plastic with Stainless Steel blades.



Vacuum Packs



Stretch / Shrink / Bubble Wrap



Netting



Card / Tape



String

## Please test detectable products with YOUR detection equipment prior to use

## PLEASE PHOTOCOPY & ISSUE TO ALL OPERATORS

.....

Distributed by:-BST Detectable Products Unit 7 Delta Court, Sky Business Park, Doncaster South Yorkshire, DN9 3GN, UK Tel: 01302 775208 Email: <u>sales@detectable-products.co.uk</u> Web: <u>www.detectable-products.co.uk</u>





Nylon holster available