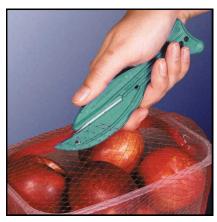

## **FISH 600M** INSTRUCTION GUIDELINES



The Fish 600M is the first disposable version of the Fish design. A lightweight, economical single piece moulding, in a Metal Detectable plastic with Stainless Steel blades.



Vacuum Packs



Stretch / Shrink / Bubble Wrap



Netting



Card / Tape



String

## Please test detectable products with YOUR detection equipment prior to use

## PLEASE PHOTOCOPY & ISSUE TO ALL OPERATORS

.....

Distributed by:-BST Detectable Products Unit 7 Delta Court, Sky Business Park, Doncaster South Yorkshire, DN9 3GN, UK Tel: 01302 775208 Email: <u>sales@detectable-products.co.uk</u> Web: <u>www.detectable-products.co.uk</u>





Nylon holster available