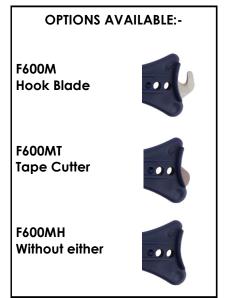

## **FISH 600M** INSTRUCTION GUIDELINES

The Fish 600M is the first disposable version of the Fish design. A lightweight, economical single piece moulding, in a Metal Detectable plastic with Stainless Steel blades.