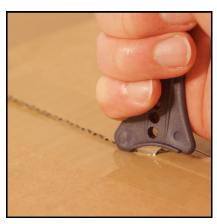

## **FISH 600M** INSTRUCTION GUIDELINES

The Fish 600M is the first disposable version of the Fish design. A lightweight, economical single piece moulding, in a Metal Detectable plastic with Stainless Steel blades.

Vacuum Packs

Stretch / Shrink / Bubble Wrap

Netting

Card / Tape

String