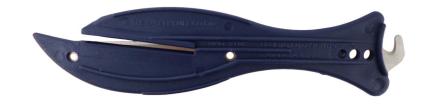

## **FISH 600M** INSTRUCTION GUIDELINES

The Fish 600M is the first disposable version of the Fish design. A lightweight, economical single piece moulding, in a Metal Detectable plastic with Stainless Steel blades.