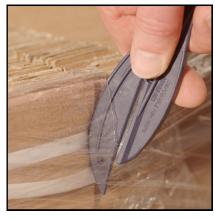

## **FISH 600M** INSTRUCTION GUIDELINES



The Fish 600M is the first disposable version of the Fish design. A lightweight, economical single piece moulding, in a Metal Detectable plastic with Stainless Steel blades.



Vacuum Packs



Stretch / Shrink / Bubble Wrap



Netting



Card / Tape



String

## Please test detectable products with YOUR detection equipment prior to use

## PLEASE PHOTOCOPY & ISSUE TO ALL OPERATORS

.....

Distributed by:-BST Detectable Products Unit 7 Delta Court, Sky Business Park, Doncaster South Yorkshire, DN9 3GN, UK Tel: 01302 775208 Email: <u>sales@detectable-products.co.uk</u> Web: <u>www.detectable-products.co.uk</u>





Nylon holster available